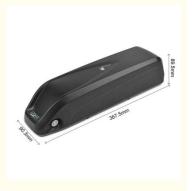

#### **Product Specification**

• Installation: Downtube Frame

Application: Electric Bike/ Bicycle/ Motorcycle/ Ebike

• Motor: 250w/350w/500w

Color: BlackCase: Hailong

• Size: 360\*90\*110mm

Battery Type: LiFePO4Estimate Weight: 4kg

Size: With dimensions of 360\*90\*110mm, the E Bike Battery is compact and easy to handle.

Case: The battery is housed in a durable Hailong case, providing protection against wear and tear.

Built for Performance

Choose from a range of colors, with black as the standard option, to match your bike's style. The installation process is simple and hassle-free, thanks to its downtube frame design. And with a size of 360\*90\*110mm and a lightweight estimate weight of 4kg, our battery is convenient and easy to handle.