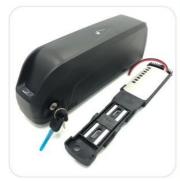

Upgrade your biking experience with our enook E Bike Battery - the ultimate choice for power, efficiency, and style.

Open the mechanical lock and remove the base plate

Install the base plate on the electric bicycle

Slide the battery into the base and secure it