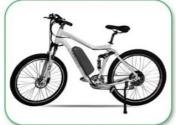

in China, ensuring top-notch quality control and superior materials for optimal performance. It is also certified by IC for its safety and reliability, giving you peace of mind while riding.

Choose from a range of colors, with black as the standard option, to match your bike's style. The installation process is simple and hassle-free, thanks to its downtube frame design. And with a size of 360\*90\*110mm and a lightweight estimate weight of 4kg, our battery is convenient and easy to handle.

Upgrade your biking experience with our enook E Bike Battery - the ultimate choice for power, efficiency, and style.







Open the mechanical lock and remove the base plate



Install the base plate on the electric bicycle



Slide the battery into the base and secure it

#### **Ebike Show**









#### Packing and Shipping:

Packaging and Shipping - E Bike Battery

Our E Bike Battery is carefully packaged to ensure safe delivery to your doorstep. Each battery is wrapped in protective materials and

Our E blike Battery is carefully packaged to ensure sale delivery to your doorstep. Each Dattery is wrapped in protective materials and placed in a sturdy box to prevent any damage during transportation.

For international shipping, we use specialized packaging and shipping services to ensure your battery arrives in perfect condition. Our team takes extra precautions to comply with all international shipping regulations and laws.

Once your order is placed, our team will carefully pack and ship your E Bike Battery within 2 business days. You will receive a tracking

number via email so