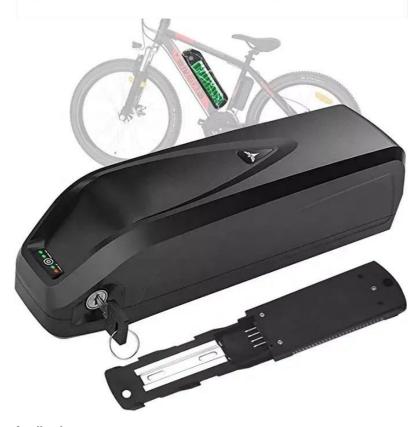

#### **Product Specification**

• Installation: Downtube Frame

Application: Electric Bike/ Bicycle/ Motorcycle/ Ebike

• Motor: 250w/350w/500w

Color: BlackCase: Hailong

• Size: 360\*90\*110mm

Battery Type: LiFePO4Estimate Weight: 4kg

Size: With dimensions of 360\*90\*110mm, the E Bike Battery is compact and easy to handle.

Case: The battery is housed in a durable Hailong case, providing protection against wear and tear.

Built for Performance

Upgrade your biking experience with our enook E Bike Battery - the ultimate choice for power, efficiency, and style.

Open the mechanical lock and remove the base plate

Install the base plate on the electric bicycle

Slide the battery into the base and secure it