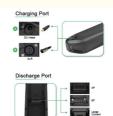

#### **Applications:**

E Bike Battery - enook Brand Name: enook Model Number: Lifepo4 Battery Place of Origin: china Certification: IC

Color: Black
Estimate Weight: 4kg
Battery Type: LiFePO4
Application: