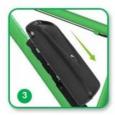

able and high-performance power source.

Our E Bike Battery is proudly made in China, ensuring top-notch quality control and superior materials for optimal performance. It is also certified by IC for its safety and reliability, giving you peace of mind while riding.

Choose from a range of colors, with black as the standard option, to match your bike's style. The installation process is simple and hassle-free, thanks to its downtube frame design. And with a size of 360\*90\*110mm and a lightweight estimate weight of 4kg, our battery is convenient and easy to handle.

Upgrade your biking experience with our enook E Bike Battery - the ultimate choice for power, efficiency, and style.







Open the mechanical lock and remove the base plate



Install the base plate on the electric bicycle



Slide the battery into the base and secure it

#### **Ebike Show**









#### Packing and Shipping:

Packaging and Shipping - E Bike Battery

Our E Bike Battery is carefully packaged to ensure safe delivery to your doorstep. Each battery is wrapped in protective materials and

Our E blike Battery is carefully packaged to ensure sale delivery to your doorstep. Each Dattery is wrapped in protective materials and placed in a sturdy box to prevent any damage during transportation.

For international shipping, we use specialized packaging and shipping services to ensure your battery arrives in perfect condition. Our team takes extra precautions to comply with all international shipping regulations and laws.

Once your order is placed, our team will carefully pack and ship your E Bike Batte