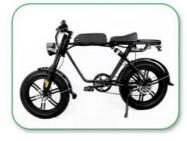

e in China, ensuring top-notch quality control and superior materials for optimal performance. It is also certified by IC for its safety and reliability, giving you peace of mind while riding.

Choose from a range of colors, with black as the standard option, to match your bike's style. The installation process is simple and hassle-free, thanks to its downtube frame design. And with a size of 360\*90\*110mm and a lightweight estimate weight of 4kg, our battery is convenient and easy to handle.

Upgrade your biking experience with our enook E Bike Battery - the ultimate choice for power, efficiency, and style.







Open the mechanical lock and remove the base plate



Install the base plate on the electric bicycle



Slide the battery into the base and secure it

#### **Ebike Show**









#### Packing and Shipping:

Packaging and Shipping - E Bike Battery

Our E Bike Battery is carefully packaged to ensure safe delivery to your doorstep. Each battery is wrapped in protective materials and

Our E blike Battery is carefully packaged to ensure sale delivery to your doorstep. Each Dattery is wrapped in protective materials and placed in a sturdy box to prevent any damage during transportation.

For international shipping, we use specialized packaging and shipping services to ensure your battery arrives in perfect condition. Our team takes extra precautions to comply with all international shipping regulations and laws.

Once your order is placed, our team will carefully pack and ship your E Bike Battery within 2 business days. You will receive a tracking

number via email s