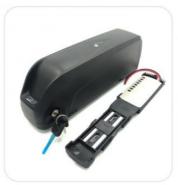

#### **Product Specification**

• Installation: Downtube Frame

Application: Electric Bike/ Bicycle/ Motorcycle/ Ebike

• Motor: 250w/350w/500w

Color: BlackCase: Hailong

• Size: 360\*90\*110mm

Battery Type: LiFePO4Estimate Weight: 4kg

Size: With dimensions of 360\*90\*110mm, the E Bike Battery is compact and easy to handle.

Case: The battery is housed in a durable Hailong case, providing protection against wear and tear.

Built for Performance

## **EQUIPMENT**

HaiLong 36v 10Ah ebike battery pack Li ion baterie