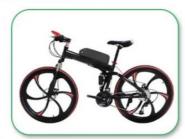

made in China, ensuring top-notch quality control and superior materials for optimal performance. It is also certified by IC for its safety and reliability, giving you peace of mind while riding.

Choose from a range of colors, with black as the standard option, to match your bike's style. The installation process is simple and hassle-free, thanks to its downtube frame design. And with a size of 360\*90\*110mm and a lightweight estimate weight of 4kg, our battery is convenient and easy to handle.

Upgrade your biking experience with our enook E Bike Battery - the ultimate choice for power, efficiency, and style.







Open the mechanical lock and remove the base plate



Install the base plate on the electric bicycle



Slide the battery into the base and secure it

#### **Ebike Show**









#### Packing and Shipping:

Packaging and Shipping - E Bike Battery

Our E Bike Battery is carefully packaged to ensure safe delivery to your doorstep. Each battery is wrapped in protective materials and

Our E blike Battery is carefully packaged to ensure sale delivery to your doorstep. Each Dattery is wrapped in protective materials and placed in a sturdy box to prevent any damage during transportation.

For international shipping, we use specialized packaging and shipping services to ensure your battery arrives in perfect condition. Our team takes extra precautions to comply with all international shipping regulations and laws.

Once your order is placed, our team will carefully pack and ship your E Bike Battery within 2 business days. You will receive a tracking

number via ema