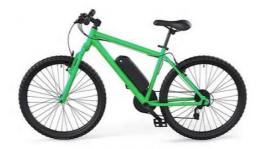

# Hot sale e bike 36V 48V/15Ah 18Ah 20Ah battery lithium ion ebike conversion kits with battery 48V hailong

#### **Product Specification**

• Installation: Downtube Frame

Application: Electric Bike/ Bicycle/ Motorcycle/ Ebike

• Motor: 250w/350w/500w

Color: BlackCase: Hailong

• Size: 360\*90\*110mm

Battery Type: LiFePO4Estimate Weight: 4kg

The enook E Bike Battery is a powerful and reliable energy source for a wide range of electric vehicles, including electric bikes, bicycles, motorcycles, and ebikes. With its advanced technology and high-quality materials, it is designed to provide a long-lasting and efficient power supply for your electric vehicle.