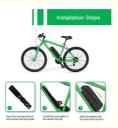

Upgrade your biking experience with our enook E Bike Battery - the ultimate choice for power, efficiency, and style.

Open the mechanical lock and remove the base plate

Install the base plate on the electric bicycle

Slide the battery into the base and secure it