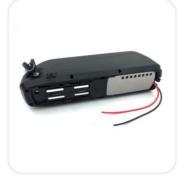

Upgrade your biking experience with our enook E Bike Battery - the ultimate choice for power, efficiency, and style.

Open the mechanical lock and remove the base plate

Install the base plate on the electric bicycle

Slide the battery into the base and secure it