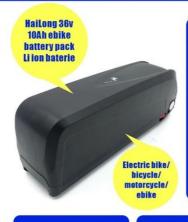

|
| Charger      | 42v 2A                                             |
| Application  | electric bike/bicycle/motorcycle/ebike             |
| Weight       | 4kg                                                |
| Installation | Downtube frame                                     |

Why Choose the E Bike Battery?

There are many reasons why the E Bike Battery stands out as the best choice for your electric bike:

Reliable and durable

Easy installation

High performance

Longer lifespan

Fast charging

Cost-effective

Sleek design

Powerful motor options

Upgrade your electric bike with the E Bike Battery and experience the ultimate power and performance on your rides. Don't settle for less, choose the best for your e-bike.

#### **Products Description**



## **Welcome 0EM**

- → "Customized" battery voltage, capacity, size and case.
- → "Customized" BMS charging and discharging current, balance function with communication protocol, etc.
- → "Customized" connect plug and socketCable,waterproof
- "Customized" special battery packsfor any applications

### **QUALITY**

Authoritative review CE,UL,SGS,FCC,ROHS, and ISO9001:2000 certified

### **EXPERIENCE**

We have been in lithium battery pack for more than 10 years

## **EQUIPMENT**

HaiLong 36v 10Ah ebike battery pack Li ion baterie



#### **Applications:**

E Bike Battery - enook Brand Name: enook Model Number: Lifepo4 Battery Place of Origin: china Certification: IC

Color: Black
Estimate Weight: 4kg
Battery Type: LiFePO4
Application:

The enook E Bike Battery is a powerful and reliable