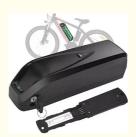

#### **Product Specification**

• Installation: Downtube Frame

Application: Electric Bike/ Bicycle/ Motorcycle/ Ebike

• Motor: 250w/350w/500w

Color: BlackCase: Hailong

• Size: 360\*90\*110mm

Battery Type: LiFePO4Estimate Weight: 4kg

Size: With dimensions of 360\*90\*110mm, the E Bike Battery is compact and easy to handle.

Case: The battery is housed in a durable Hailong case, providing protection against wear and tear.

Built for Performance

#### **Features**

We can build the popular Ebike battery with different brand cells and battery case. Cells capacity vary from 2600mah, 2900mah, 3200mah, 3400mah to 3500mah for your option. Battery cases include Hailong case, Dolphin case, bottle case, Silver Fish case, Rear rack case and so on. lithium E-bike battery for 250W/350W/500W/750W/1000w electric bike/mountain bike/motorcycle/bicycle.