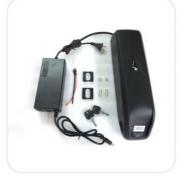

#### **Features**

We can build the popular Ebike battery with different brand cells and battery case. Cells capacity vary from 2600mah, 2900mah, 3200mah, 3400mah to 3500mah for your option. Battery cases include Hailong case, Dolphin case, bottle case, Silver Fish case, Rear rack case and so on. lithium E-bike battery for 250W/350W/500W/750W/1000w electric bike/mountain bike/motorcycle/bicycle.

We have different ebike battery case with different but easy installation for all kinds of EBikes, just send the inquiry for details.

Using high-quality brand and Chinese Grade A cells 01

Protection system is all used original chip from Japan and The United States 02