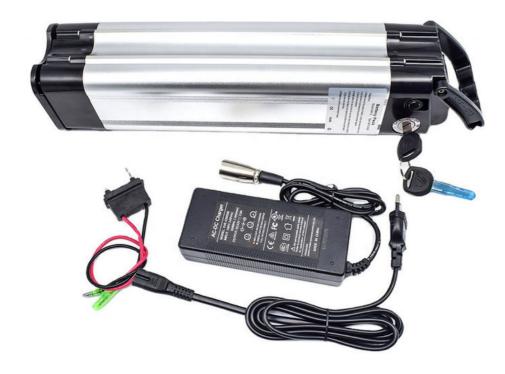

## **Product Specification**

• Case: Silverfish

Application: Electric Bike/ Bicycle/ Motorcycle/ Ebike

Estimate Weight: Customized
 Battery Type: LiFePO4
 Color: Silver
 Motor: Customized

• Installation: Downtube Frame

The E Bike Battery is specifically designed to be installed on the downtube frame of your electric vehicle. This ensures a secure and stable fit, keeping the battery in place during your rides. The downtube frame installation also helps to distribute the weight evenly, making your ride more balanced and comfortable.

Installation: Downtube Frame

Our E Bike Battery is specifically designed to be installed on the downtube frame of your electric bike. This installation method not only keeps the battery secure and stable but also allows for easy access and maintenance.

## **Packing and Shipping:**

Packaging and Shipping of E Bike Battery

The E Bike Battery is carefully packaged to ensure safe delivery to customers. The packaging is designed to provide maximum protection during transportation and handling. Each battery is placed in a sturdy cardboard box and secured with bubble wrap to prevent any damage. The box is also labeled with handling instructions and warning signs for safe handling.