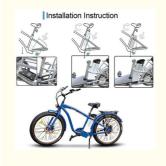

# Customized 18650 36V 48V battery pack Rechargeable 18650 silverfish 36v 10ah electric bike battery pack 48V for electric

## **Basic Information**

Place of Origin: chinaBrand Name: enookCertification: IC

Model Number: Lifepo4 Battery



## **Product Specification**

• Case: Silverfish

Application: Electric Bike/ Bicycle/ Motorcycle/ Ebike

Estimate Weight: Customized
 Battery Type: LiFePO4
 Color: Silver
 Motor: Customized

• Installation: Downtube Frame



## More Images









## **Product Description:**

E Bike Battery - Product Overview

The E Bike Battery is a high-quality and reliable power source designed specifically for electric bikes, bicycles, motorcycles and other similar vehicles.

The E Bike Battery is specifically designed to be installed on the downtube frame of your electric vehicle. This ensures a secure and stable fit, keeping the battery in place during your rides. The downtube frame installation also helps to distribute the weight evenly, making your ride more balanced and comfortable.

The E Bike Battery is powered by Lithium ion battery, also known as LiFePO4 Battery. This type of battery is known for its high energy density, meaning it can store a large amount of energy in a compact size. It is also a rechargeable battery, allowing