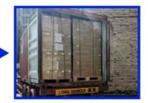

## **Packing and Shipping:**

Packaging and Shipping of E Bike Battery

The E Bike Battery is carefully packaged to ensure safe delivery to customers. The packaging is designed to provide maximum protection during transportation and handling. Each battery is placed in a sturdy cardboard box and secured with bubble wrap to prevent any damage. The box is also labeled with handling instructions and warning signs for safe handling.

For international shipping, the E Bike Battery is packaged in compliance with all relevant regulations and standards. The battery is placed in a durable corrugated box with proper cushioning to prevent any damage during transit. The box is also marked with all the necessary shipping labels and documentation for smooth customs clearance.