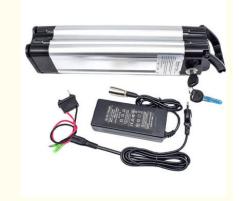

# Customized 18650 36V 48V battery pack Rechargeable 18650 silverfish 36v 10ah electric bike battery pack 48V for electric

[product name] : Lithium battery case

[shell material] : Aluminum alloy

[Applicable voltage]:48V

[Product color]: Silver black

[Scope of application]: Suitable for many brands of 48v lithium battery casings on the market

# **EOUIPMENT**

Sliver Fish 48V 36V 10Ah 15Ah 20Ah ebike bicycles battery case 18650 Lithium ion Battery Pack