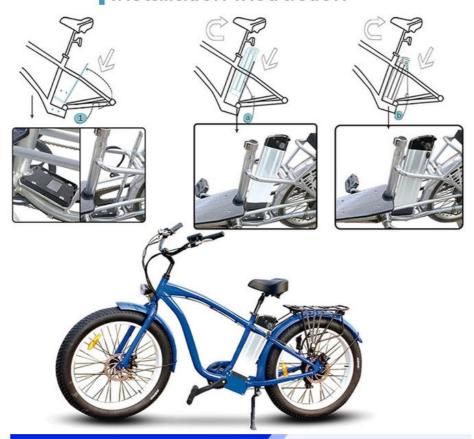

# Installation Instruction

The E Bike Battery is specifically designed to be installed on the downtube frame of your electric vehicle. This ensures a secure and stable fit, keeping the battery in place during your rides. The downtube frame installation also helps to distribute the weight evenly, making your ride more balanced and comfortable.

Installation: Downtube Frame

Our E Bike Battery is specifically designed to be installed on the downtube frame of your electric bike. This installation method not only keeps the battery secure and stable but also allows for easy access and maintenance.