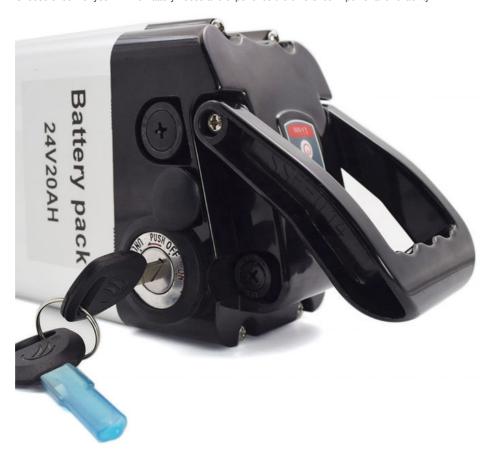

The E Bike Battery is specifically designed to be installed on the downtube frame of your electric vehicle. This ensures a secure and stable fit, keeping the battery in place during your rides. The downtube frame installation also helps to distribute the weight evenly, making your ride more balanced and comfortable.

Installation: Downtube Frame

Our E Bike Battery is specifically designed to be installed on the downtube frame of your electric bike. This installation method not only keeps the battery secure and stable but also allows for easy access and maintenance.