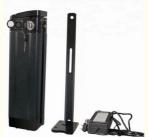

[product name] : Lithium battery case

[shell material] : Aluminum alloy

[Applicable voltage]:48V

[Product color]: Silver black

[Scope of application]: Suitable for many brands of 48v lithium battery casings on the market

# **EOUIPMENT**

Sliver Fish 48V 36V 10Ah 15Ah 20Ah ebike bicycles battery case 18650 Lithium ion Battery Pack