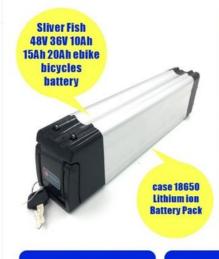

# **EOUIPMENT**

Sliver Fish 48V 36V 10Ah 15Ah 20Ah ebike bicycles battery case 18650 Lithium ion Battery Pack

## **Product Specification**

• Case: Silverfish

Application: Electric Bike/ Bicycle/ Motorcycle/ Ebike

Estimate Weight: Customized
 Battery Type: LiFePO4
 Color: Silver
 Motor: Customized

• Installation: Downtube Frame

[product name] : Lithium battery case

[shell material] : Aluminum alloy

[Applicable voltage]:48V

[Product color]: Silver black

[Scope of application]: Suitable for many brands of 48v lithium battery casings on the market