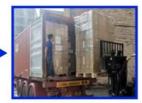

## **Packing and Shipping:**

Packaging and Shipping of E Bike Battery

The E Bike Battery is carefully packaged to ensure safe delivery to customers. The packaging is designed to provide maximum protection during transportation and handling. Each battery is placed in a sturdy cardboard box and secured with bubble wrap to prevent any damage. The box is also labeled with handling instructions and warning signs for safe handling.

For international shipping, the E Bike Battery is packaged in compliance with all relevant regulations and standards. The battery is placed in a durable corrugated box with proper cushioning to prevent any damage during transit. The box is also marked with all the necessary shipping labels and documentation for smooth customs clearance.