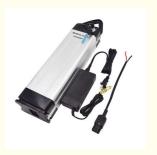

## **Product Specification**

• Case: Silverfish

Application: Electric Bike/ Bicycle/ Motorcycle/ Ebike

Estimate Weight: Customized
 Battery Type: LiFePO4
 Color: Silver
 Motor: Customized

• Installation: Downtube Frame

The E Bike Battery is specifically designed to be installed on the downtube frame of your electric vehicle. This ensures a secure and stable fit, keeping the battery in place during your rides. The downtube frame installation also helps to distribute the weight evenly, making your ride more balanced and comfortable.

Installation: Downtube Frame

Our E Bike Battery is specifically designed to be installed on the downtube frame of your electric bike. This installation method not only keeps the battery secure and stable but also allows for easy access and maintenance.