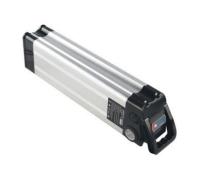

## **Product Specification**

• Case: Silverfish

Application: Electric Bike/ Bicycle/ Motorcycle/ Ebike

Estimate Weight: Customized
 Battery Type: LiFePO4
 Color: Silver
 Motor: Customized

• Installation: Downtube Frame

The E Bike Battery is specifically designed to be installed on the downtube frame of your electric vehicle. This ensures a secure and stable fit, keeping the battery in place during your rides. The downtube frame installation also helps to distribute the weight evenly, making your ride more balanced and comfortable.

Installation: Downtube Frame

Our E Bike Battery is specifically designed to be installed on the downtube frame of your electric bike. This installation method not only keeps the battery secure and stable but also allows for easy access and maintenance.