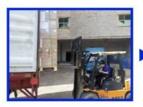

## **Packing and Shipping:**

Packaging and Shipping of E Bike Battery

The E Bike Battery is carefully packaged to ensure safe delivery to customers. The packaging is designed to provide maximum protection during transportation and handling. Each battery is placed in a sturdy cardboard box and secured with bubble wrap to prevent any damage. The box is also labeled with handling instructions and warning signs for safe handling.

For international shipping, the E Bike Battery is packaged in compliance with all relevant regulations and standards. The battery is placed in a durable corrugated box with proper cushioning to prevent any damage during transit. The box is also marked with all the necessary shipping labels and documentation for smooth customs clearance.