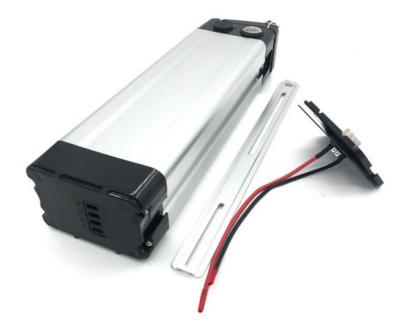

# **Products Display**

## **Product Specification**

• Case: Silverfish

Application: Electric Bike/ Bicycle/ Motorcycle/ Ebike

Estimate Weight: Customized
 Battery Type: LiFePO4
 Color: Silver
 Motor: Customized

• Installation: Downtube Frame