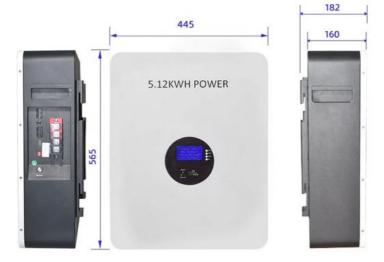

#### **Product Specification**

Cycle Life: 6000 Times

• Dimension(L\*W\*H): 445\*565\*182mm

• Input Battery Voltage 40-58.4V

Range:

• Single Battery Power: 5.12kwh

• Feature: Smart

Application: Home Solar Power System

Rated Frequency: 50-60HZ

Input Battery Voltage Range: 40-58.4V

<u>Dimension (L\*W\*H): 445\*565\*182mm</u>

Upgrade to the PowerWall 51.2V 100Ah lithium iron phosphate Battery for even greater performance and efficiency.

#### **Applications:**

| pecifications             |                                |
|---------------------------|--------------------------------|
| Battery Type              | LiFePO4 lithium iron phosphate |
| nominal voltage           | 51.2V                          |
| battery capacity          | 100Ah                          |
| electricity               | 5.12KWH                        |
| Cycles                    | 6000 times                     |
| discharge voltage         | 43.2V-55.2V                    |
| Charging voltage          | 56V-58.4V                      |
| recharging current        | Default 100A, can be           |
|                           | customized                     |
|                           | (maximum recommended           |
|                           | 300A)                          |
| Discharge current         | 300A Max                       |
| digital display           | LCD                            |
| Operating temperature     | Minus 2045                     |
| communication             | CAN;RS232;RS485                |
| Parallel                  | It is recommended to connect   |
|                           | less than 5 units in parallel; |
|                           | the maximum can be             |
|                           | connected in parallel to 10    |
|                           | units                          |
| Product Size              | 67*42.5*17cm                   |
| Product weight net weight | 55kg                           |