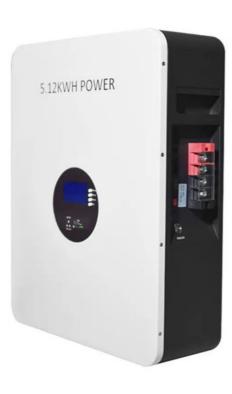

#### **Product Specification**

Cycle Life: 6000 Times

• Dimension(L\*W\*H): 445\*565\*182mm

• Input Battery Voltage 40-58.4V

Range:

• Single Battery Power: 5.12kwh

• Feature: Smart

Application: Home Solar Power System

#### **Applications:**

| pecifications             |                                |
|---------------------------|--------------------------------|
| Battery Type              | LiFePO4 lithium iron phosphate |
| nominal voltage           | 51.2V                          |
| battery capacity          | 100Ah                          |
| electricity               | 5.12KWH                        |
| Cycles                    | 6000 times                     |
| discharge voltage         | 43.2V-55.2V                    |
| Charging voltage          | 56V-58.4V                      |
| recharging current        | Default 100A, can be           |
|                           | customized                     |
|                           | (maximum recommended           |
|                           | 300A)                          |
| Discharge current         | 300A Max                       |
| digital display           | LCD                            |
| Operating temperature     | Minus 2045                     |
| communication             | CAN;RS232;RS485                |
| Parallel                  | It is recommended to connect   |
|                           | less than 5 units in parallel; |
|                           | the maximum can be             |
|                           | connected in parallel to 10    |
|                           | units                          |
| Product Size              | 67*42.5*17cm                   |
| Product weight net weight | 55kg                           |