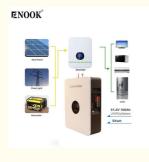

The Enook Home Energy Storage Battery is designed to be easy to use and install. It has an input battery voltage range of 40-58.4V, making it compatible with a wide range of energy storage systems. This battery is also designed to be durable and long-lasting, ensuring that you get the most out of your investment.

With the Energy Storage Battery, homeowners can store excess solar power generated during the day and use it at night, thereby reducing their dependence on the grid. The product is suitable for homes with a solar power system and can be used in various applications.