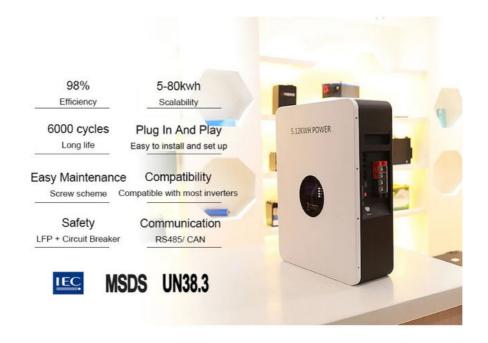

#### **Product Specification**

Cycle Life: 6000 Times

• Dimension(L\*W\*H): 445\*565\*182mm

• Input Battery Voltage 40-58.4V

Range:

• Single Battery Power: 5.12kwh

• Feature: Smart

Application: Home Solar Power System

#### **Applications:**

| pecifications             |                                |
|---------------------------|--------------------------------|
| Battery Type              | LiFePO4 lithium iron phosphate |
| nominal voltage           | 51.2V                          |
| battery capacity          | 100Ah                          |
| electricity               | 5.12KWH                        |
| Cycles                    | 6000 times                     |
| discharge voltage         | 43.2V-55.2V                    |
| Charging voltage          | 56V-58.4V                      |
| recharging current        | Default 100A, can be           |
|                           | customized                     |
|                           | (maximum recommended           |
|                           | 300A)                          |
| Discharge current         | 300A Max                       |
| digital display           | LCD                            |
| Operating temperature     | Minus 2045                     |
| communication             | CAN;RS232;RS485                |
| Parallel                  | It is recommended to connect   |
|                           | less than 5 units in parallel; |
|                           | the maximum can be             |
|                           | connected in parallel to 10    |
|                           | units                          |
| Product Size              | 67*42.5*17cm                   |
| Product weight net weight | 55kg                           |