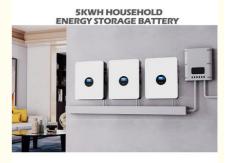

#### 5KWH HOUSEHOLD ENERGY STORAGE BATTERY

With the Energy Storage Battery, homeowners can store excess solar power generated during the day and use it at night, thereby reducing their dependence on the grid. The product is suitable for homes with a solar power system and can be used in various applications.

The Energy Storage Battery is ideal for use during power outages, ensuring that homeowners have access to power even when the grid is down. It is also a great option for those who want to reduce their carbon footprint and live a more sustainable lifestyle.