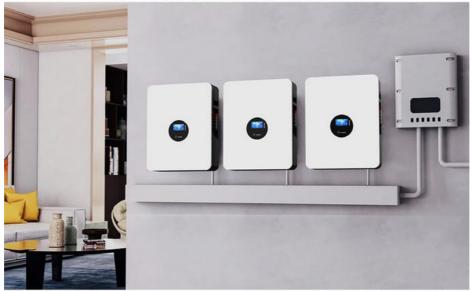

## **ENOOK**°

High efficiency LEP battery cell

Suitable for multiple inverters

Long cycle,Low attenuation

Equipped with a dedicated bracket

up to 16 battery packs in parallel