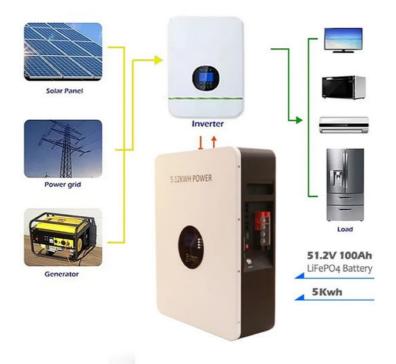

#### **Product Description:**

The Enook Home Energy Storage Battery is a reliable and safe energy storage solution that is designed to provide you with the power you need when you need it. This battery has a single battery power of 5.12kwh, making it suitable for a wide range of applications. Whether you need it for residential or commercial use, this battery has the power you need to keep your home or business running smoothly.

The Enook Home Energy Storage Battery is designed to be easy to use and install. It has an input battery voltage range of 40-58.4V, making it compatible with a wide range of energy storage systems. This battery is also designed to be durable and long-lasting, ensuring that you get the most out of your investment.

With the Energy Storage Battery, homeowners can store excess solar power generated during the day and use it at night, thereby reducing their dependence on the grid. The product is suitable for homes with a solar power system and can be used in various applications.

The Energy Storage Battery is ideal for use during power outages, ensuring that homeowners have access to power even when the grid is down. It is also a great option for those who want to reduce their carbon footprint and live a more sustainable lifestyle.

#### 5KWH HOUSEHOLD ENERGY STORAGE BATTERY