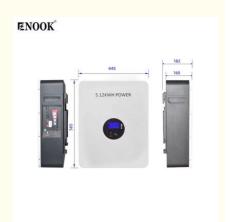

#### **Product Specification**

Cycle Life: 6000 Times

• Dimension(L\*W\*H): 445\*565\*182mm

• Input Battery Voltage 40-58.4V

Range:

• Single Battery Power: 5.12kwh

• Feature: Smart

Application: Home Solar Power System

#### **Applications:**

| pecifications             |                                |
|---------------------------|--------------------------------|
| Battery Type              | LiFePO4 lithium iron phosphate |
| nominal voltage           | 51.2V                          |
| battery capacity          | 100Ah                          |
| electricity               | 5.12KWH                        |
| Cycles                    | 6000 times                     |
| discharge voltage         | 43.2V-55.2V                    |
| Charging voltage          | 56V-58.4V                      |
| recharging current        | Default 100A, can be           |
|                           | customized                     |
|                           | (maximum recommended           |
|                           | 300A)                          |
| Discharge current         | 300A Max                       |
| digital display           | LCD                            |
| Operating temperature     | Minus 2045                     |
| communication             | CAN;RS232;RS485                |
| Parallel                  | It is recommended to connect   |
|                           | less than 5 units in parallel; |
|                           | the maximum can be             |
|                           | connected in parallel to 10    |
|                           | units                          |
| Product Size              | 67*42.5*17cm                   |
| Product weight net weight | 55kg                           |