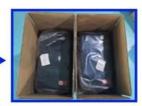

k Energy Storage Battery with our product customization services:

Brand Name: Enook

Model Number: Energy Storage Battery

Place of Origin: China

Certificate: CE, UL, UN38.3, MSDS

Rated Frequency: 50-60HZ

Input Battery Voltage Range: 40-58.4V

<u>Dimension (L\*W\*H): 445\*565\*182mm</u>

Upgrade to the PowerWall 51.2V 100Ah lithium iron phosphate Battery for even greater performance and efficiency.





#### **Support and Services:**

The Home Energy Storage Battery product technical support and services include: <a href="Installation guidance">Installation guidance</a> and support

Troubleshooting assistance

Warranty and repair services

Product updates and upgrades

Online resources and documentation

24/7 customer support

## **ENOOK**®



#### **PACKAGING**

## **PACKAGING**



















### Shipping by

















Professional suggestion to choose the best shipping delivery (Such as EMS DHL TNT UPS and FEDEX) for your commodities according to your demand.