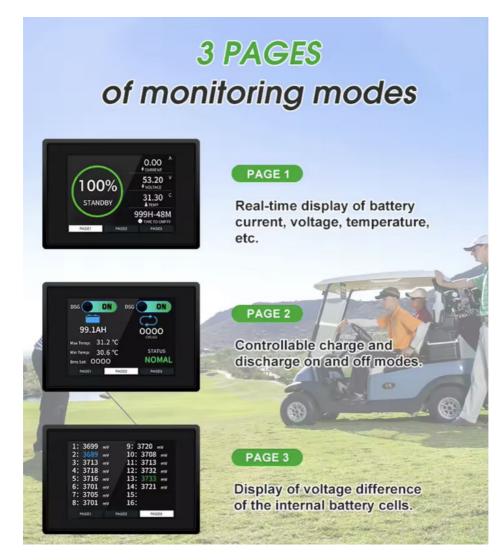

# **2.8-INCH COLOR** TOUCHSCREEN DISPLAY

# Real-time view of battery information