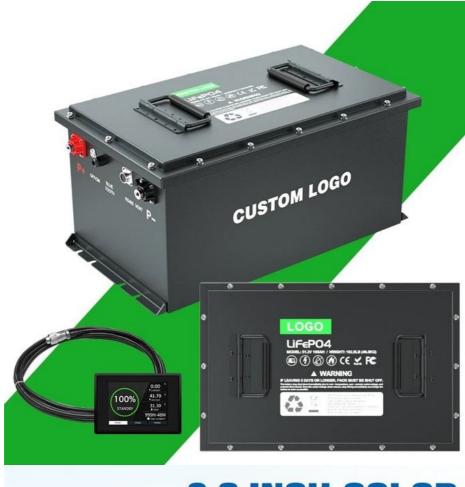

# **2.8-INCH COLOR** TOUCHSCREEN DISPLAY

# Real-time view of battery information