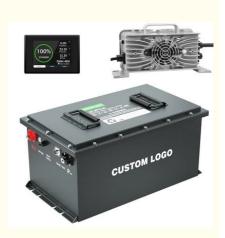

# PRODUCT DETAILS

Easy to carry with handles

Help to vent internal gases

Intelligent one-button control ON/OFF

Metal material is more sturdy

# DESIGNED SPECIFICALLY FOR GOLF CARTS