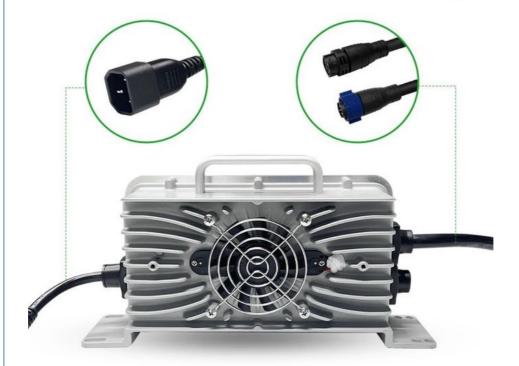

Intelligent one-button control ON/OFF



Metal material is more sturdy



### **Customization:**

Our Golf Cart Battery is available in a 72v battery pack configuration, providing plenty of power to keep your golf cart running smoothly for hours on end. And with a weight of approximately 44.7kg, our battery is easy to install and transport. At enook, we offer OEM/ODM services to meet your specific needs. And with CE, ROHS, FCC, UN38.3, and MSDS certifications, you can trust that our Golf Cart Battery is safe, reliable, and built to last. So why wait? Invest in enook's Golf Cart Battery today and experience the ultimate in power, performance, and convenience!

# DESIGNED SPECIFICALLY FOR GOLF CARTS

# Powering faster and longer for your golf cart!



## LiFePO4 Battery Dedicated charger





### Support and Services:

The Lithium Ion Golf Cart Battery product comes with the following technical support and services:

- Assistance with initial setup and installation
- Troubleshooting and diagnosis of any technical issues - Repair and replacement services for defective batteries
- Repair and replacement services for defective batteries
  Regular maintenance recommendations and instructions
- Access to online resources and documentation
- Technical support via phone or email

P

Overcharge

Over-discharge



M

Over-current

=43

Short Circuit

@##

Low/High temp cut-off





**Over Current** Protection

Over-discharge Protection

Protection

Protection

High/Low Temp **Cutoff Protection** 



# Max. Load Power: 10240W Nominal Energy: 5376Wh

Max. Continuous Discharge Current: