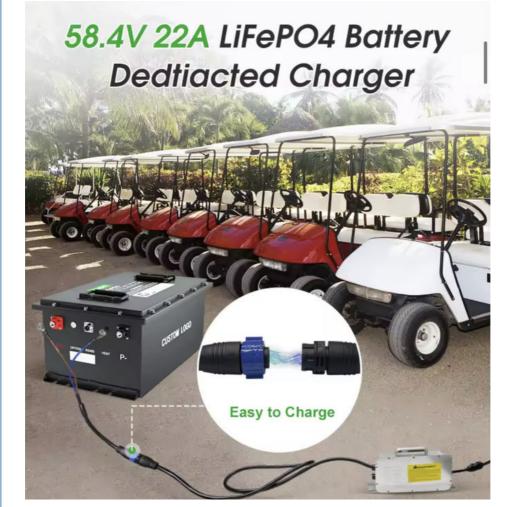

-discharging. This feature is essential for prolonging the lifespan of the battery and ensuring that it remains in good condition for a long time. The Golf Cart Battery is a 72v battery pack, which means that it is powerful enough to handle the energy demands of your golf cart. Whether you are using it for a quick round of golf or an extended session, this battery pack will deliver the power you need. In summary, the Lithium Ion Golf Cart Battery is a must-have for golfers who want a reliable and long-lasting power source for their golf carts. With its high peak discharge current, impressive cycle life, customized sizes, cut-off voltage, and 72v battery pack, this battery is designed to deliver the performance and power you need. Get yours today and take your golf game to the next level!





# **48V 105AH** LiFePO4 Golf Cart Battery



### Features:

Product Name: Golf Cart Battery Charge Voltage: 58.4V Keywords: Lifepo4 Battery, Golf Cart Battery Environmentally Friendly: Yes Size: 472\*334\*243mm 72v battery pack Lithium Iron Phosphate Approx. 4.0~40.0kg

# LiFePO4 Battery for Golf Cart ( OEM/ODM ) TECHNICAL SPECIFICATION

| Datasheet      | Nominal<br>Voltage | Nominal<br>Capacity | Nominal Energy | Dimension<br>(Support custom) | Weight  |
|----------------|--------------------|---------------------|----------------|-------------------------------|---------|
| 36V (Support ( | Customized Capa    | city / Size)        |                |                               |         |
| LFP36-50       | 38.4V              | 50Ah                | 1920Wh         | 522*238*218mm