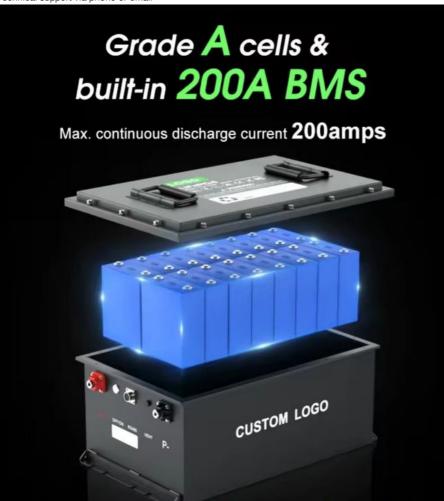

# Max. Load Power: 10240W Nominal Energy: 5376Wh

Max. Continuous Discharge Current: 200

Changsha Enook Technology Co., Ltd

**(**+8617752866093

wendy@enooktech.com enookbattery.com

ROOM 1717, JIEZUO BUILDING, NO. 828, SECTION 1, FURONG SOUTH ROAD, TIANXIN DISTRICT,