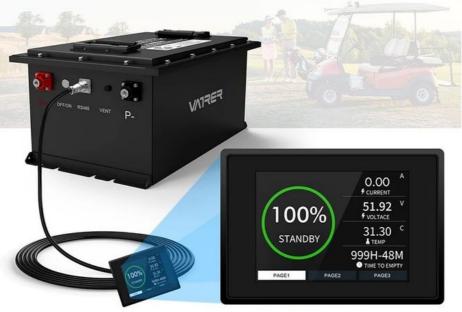

# **2.8-INCH COLOR** TOUCHSCREEN DISPLAY

# Real-time view of battery information