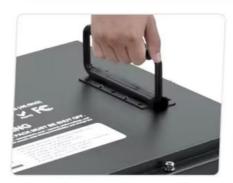

# PRODUCT DETAILS

Easy to carry with handles

Help to vent internal gases

Intelligent one-button control ON/OFF

Metal material is more sturdy