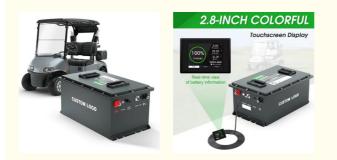

# **2.8-INCH COLOR** TOUCHSCREEN DISPLAY

# Real-time view of battery information