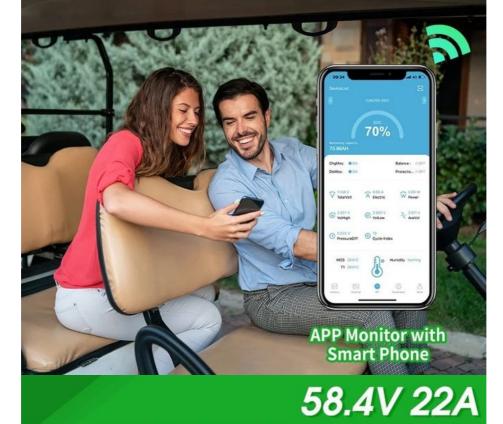

One of the key advantages of the enook Golf Cart Battery is that it is customizable in size, meaning that it can fit into any golf cart seamlessly. The battery's charge voltage is 58.4V, which provides ample power to the cart.