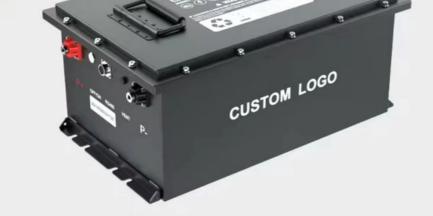

# PRODUCT DETAILS

Easy to carry with handles

Help to vent internal gases

Intelligent one-button control ON/OFF

Metal material is more sturdy