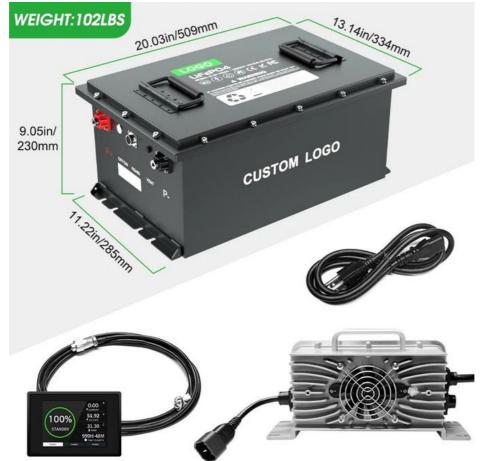

# **48V 105AH** LiFePO4 Golf Cart Battery

# LiFePO4 Battery for Golf Cart ( OEM/ODM ) TECHNICAL SPECIFICATION

| Datasheet      | Nominal<br>Voltage | Nominal<br>Capacity | Nominal Energy | Dimension<br>(Support custom) | Weight  |
|----------------|--------------------|---------------------|----------------|-------------------------------|---------|
| 36V (Support ( | Customized Capa    | city / Size)        |                |                               |         |
| LFP36-50       | 38.4V              | 50Ah                | 1920Wh         | 522*238*218mm                 | ≈18.5kg |
| LFP36-60       | 38.4V              | 60Ah                | 2304Wh         | 522*238*218mm                 | ≈21kg   |
| LFP36-80       | 38.4V              | 80Ah                | 3072Wh         | 522*238*218mm                 | ≈25.5kg |
| LFP36-100      | 38.4V              | 100Ah               | 3840Wh         | 430*350*180mm                 | ≈37kg   |
| LFP36-105      | 38.4V              | 105Ah               | 4032Wh         | 425*210*245mm                 | ≈37kg   |
| LFP36-135      | 38.4V              | 135Ah               | 5184Wh         | 430*420*220mm                 | ≈51kg   |
| LFP36-150      | 38.4V              | 150Ah               | 5760Wh         | 460*380*220mm                 | ≈55kg   |
| LFP36-200      | 38.4V              | 200Ah               | 7680Wh         | 540*380*240mm                 | ≈74kg   |
| 48V (Support 0 | Customized Capa    | city / Size)        |                |                               |         |
| LFP48-50       | 51.2V              | 50Ah                | 2560Wh         | 522*238*218mm                 | ≈25kg   |
| LFP48-60       | 51.2V              | 60Ah                | 3072Wh         | 522*238*218mm                 | ≈31kg   |
| LFP48-80       | 51.2V              | 80Ah                | 4096Wh         | 522*238*218mm                 | ≈32.5kg |
| LFP48-100      | 51.2V              | 100Ah               | 5120Wh         | 530*350*180mm                 | ≈46kg   |
| LFP48-105      | 51.2V              | 105Ah               | 5376Wh         | 530*290*240mm                 | ≈46kg   |
| LFP48-135      | 51.2V              | 135Ah               | 6912Wh         | 530*420*220mm                 | ≈61kg   |
| LFP48-150      | 51.2V              | 150Ah               | 7680Wh         | 570*380*220mm                 | ≈68kg   |
| LFP48-200      | 51.2V              | 200Ah               | 10240Wh        | 650*380*240mm                 | ≈92kg   |
| 72V (Support ( | Customized Capa    | city / Size)        |                |                               |         |
| LFP72-50       | 76.8V              | 50Ah                | 3840Wh         | 470*330*150mm                 | ≈50kg   |
| LFP72-100      | 76.8V              | 100Ah               | 7680Wh         | 730*350*150mm                 | ≈65kg   |
|                |                    |                     |                |                               |         |

## LiFePO4 Battery Dedicated charger